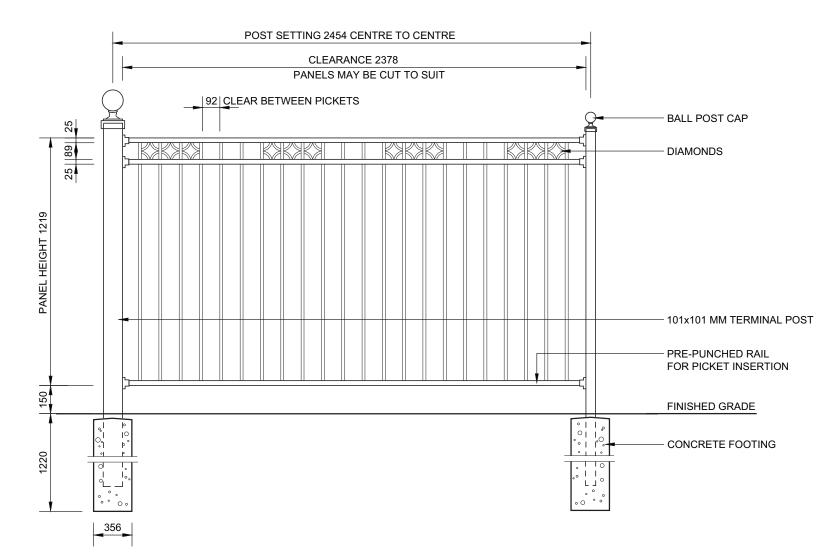

#### POSTS:

51MM x 51MM (2"x2"), .125 WALL 101MM x 101MM (4"x4"), .188 WALL (AT SIDEWALKS ONLY)

#### **POST CENTRES:**

2454 (96 5/8") FOR 4" TO 2" POSTS

#### RAILS:

25MM x 25MM (1" x 1"), .180 WALL

#### PICKETS:

16MM x 16MM (5/8" x 5/8"), .080 WALL

# STANDARD PANEL WIDTH:

2372MM (93 3/8")

## PANEL HEIGHT:

1219MM (48")

(HEIGHTS UP TO 1829 72" HIGH AVAILABLE)